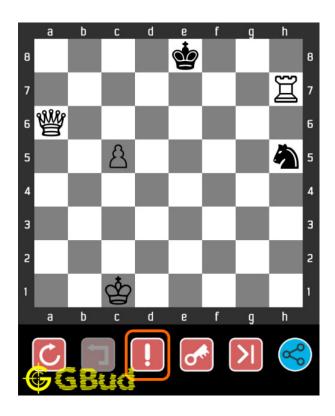

# 1.4 How to get help for moves in the easy chess puzzle 0011

To get help or the possible next moves in the puzzle, , follow the steps given below

- 1. Go to the puzzle page
- 2. Click the help button (exclamation mark as shown below) to get help or suggestion on next possible move

Figure 1.4: Click the help button to get help on next move @ https://gbud.in/gmf3f51

Figure 1.5: Solve more easy puzzles @ https://gbud.in/chsezpz

Figure 1.6: Solve other puzzles @ https://gbud.in/chsgppz