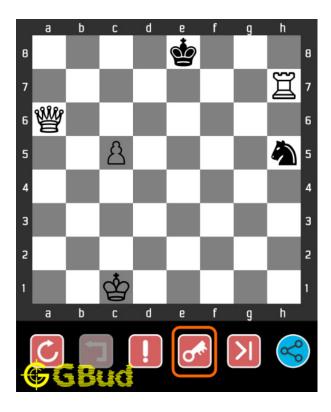

## 1.3 How to view the solution to easy chess puzzle 0011

To view the solution to this puzzle, follow the steps given below

- 1. Go to the puzzle page
- 2. Click the solution button (Key as shown below) to view the solution

Figure 1.3: Click the solution button to view solutions @ https://gbud.in/gmf3f51