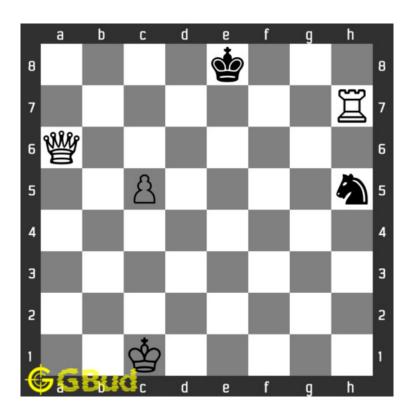

#### 1.1 easy chess puzzle 0011

Figure 1.1: Solve this easy chess puzzle 0011. Check mate in one move @ https://gbud.in/gmf3f51

Figure 1.2: Solve this free chess puzzle online with solution @ https://gbud.in/gmf3f51

#### 1.2 Solution to easy chess puzzle 0011

At this puzzle, next move is by White. The objective of the puzzle is to checkmate in one move. The only piece that can be used to checkmate is the queen. If you move your queen to the eights rank, you can checkmate in one move. This mate is called ladder mate.